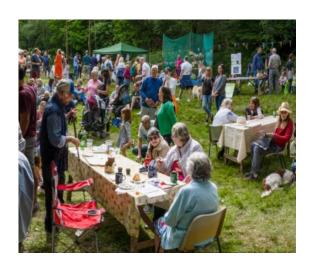

# The Coldharbour Fete

The sun came out on Saturday 21<sup>st</sup> May to help make it a wonderful day for the Coldharbour fete.