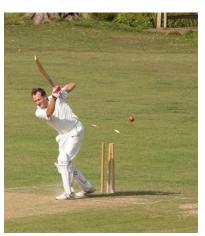

#### Cricket

Despite good attendance at winter nets the Saturday, Sunday, VCL League, and Evening League teams have started the season with mixed results. Nets are usually on Tuesday and Thursday evenings. Why not pop down and try your hand? We have welcomed a few new members, but there is always room for more, especially families. We have several youngsters playing with or without their dads. Highlights so far are: playing the Royal Household at Windsor Castle, Peter Evelyn taking a five for, Mo Shaboodien taking 3 stumpings, and Harry Burt taking 5 catches.