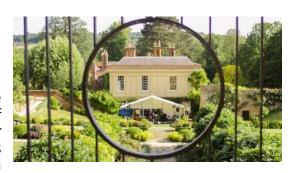

### Saturday 4 June, 11 am – 5 pm

Explore the extensive grounds and lawns of Chilworth Manor, a former monastery, and enjoy all its beautiful features like a

terraced walled garden, herbaceous borders, topiary and fruit trees, stewponds, Japanese themed garden, woodland garden walk and many statues. The alpacas are there as well to greet you! The children can enjoy their own special Garden Trail, so why not make it a family outing! Coffee, teas and home-made cakes are served all day. All proceeds go to the two churches

of Chilworth and Chilworth CofE Infant School. Chilworth Manor Vineyard will be selling their latest Sparkling wines throughout the day.

Garden entry is £7.50 (children go free) in aid of the National Garden Scheme. Book your tickets via https://ngs.org.uk/view-garden/3019