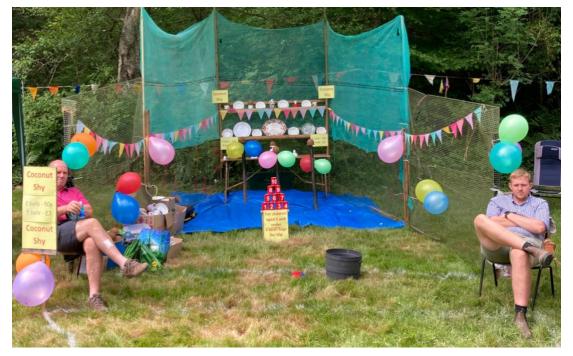

# The Coldharbour Fete

The sun came out on Saturday 21<sup>st</sup> May to help make it a wonderful day for the Coldharbour fete.