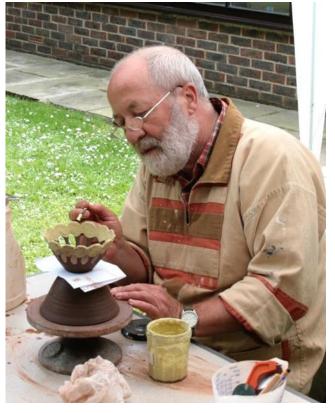

# ABINGER POTTER TERRY O'BRIEN 's exhibition at Corner Cottage Pottery starts SATURDAY 11th June

Well, it's three years since his last exhibition, and he has had plenty of time in lockdown to get down to work in the studio. This time, for the first time, it's a one man show.

made Terry has something of speciality of his thrown, pierced and decorated pieces, particularly his tree-pots, which have evolved in size and complexity. He doesn't like repeating the same thing and fresh ideas keep coming. Some have evolved into two tiers, from copses to forests, and new this vear - his blossom treepots. Another new

development is the use of transfers, a technique used in mass production but Terry has adapted and tweaked the technique to produce an unusual variation. Those of you who have been to earlier exhibitions will remember Terry's light-pods, glazed decorated pots with varied apertures through which LED bulbs throw amazing light patterns onto walls and ceiling, to dramatic effect. There will also be a small range of domestic ware. Everything listed will be on sale, but Terry mainly wants people to enjoy the exhibition.

We are open from 11 a.m. to 5 p.m. on Thursdays, 16th and 23rd June, and on the week-ends: Sat.11th, Sun.12th, Sun.19th, (and Mon.20th) Sat. 25th and Sun. 26th June. There will be tea/ coffee and cake available, with donations for this to go Ukrainian Refugees. So, look out for the orange balloons and roll up!