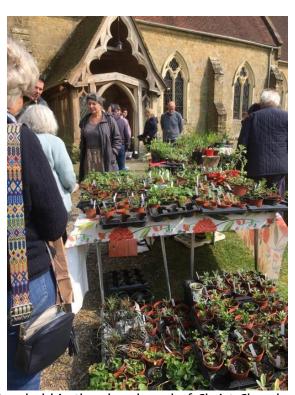

# Coldharbour Plant Sale

A huge thank you to everyone who came and supported our plant sale last month: 23rd of April. We saw so many familiar faces from the local community and even met some new people to the area. It was great fun to have the opportunity to talk 'plants' for hours in the

sunshine, held in the churchyard of Christ Church in Coldharbour. Three local women grew over 1,200 plants for the sale; grown from tiny seeds, these little beauties were showered with love and

water in the months leading up to the event and ferried from house to churchyard by a small army of volunteers. At the final count: we raised more than £1,400 with the lion's share being donated to charities that are helping the

Ukrainian people.

Any of our plants that were left after the plant sale were donated to the **Coldharbour Fete.** 

We've been asked if we will do another plant sale next year so watch this space.

Jodechi "Tiggs" Morton