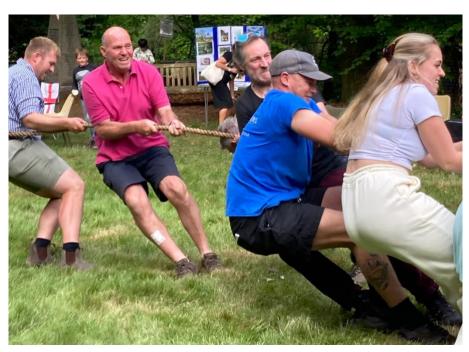

# The Coldharbour Fete

The sun came out on Saturday 21<sup>st</sup> May to help make it a wonderful day for the Coldharbour fete.