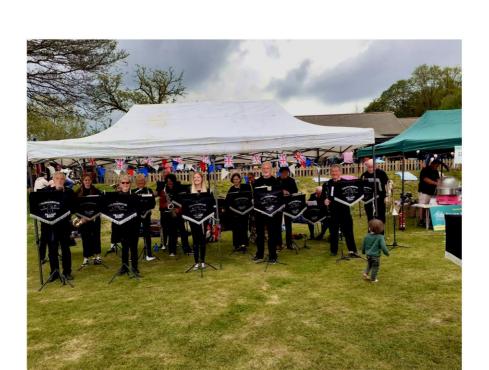

# Sunday afternoon Jubilee Picnic

2pm sit down at Coldharbour Cricket Pitch Games for children and adults Prizes to be won

Music from the Flying Giraffes and the Village Band Bring your own food, tea, coffee and chairs