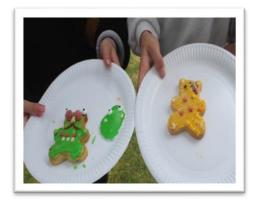

A big thank you to anyone who baked, bought and helped out at the Teddy Bear's picnic. It was lovely to have this local event back on and we sold an astonishing 266 biscuits!!

We are delighted to announce that are now offering breakfast and afterschool clubs.

**Teddy Bear's Picnic** was a resounding success and the return of the legendary TBP organised by F@SH (Friends at Surrey Hills) and the Peaslake Schools Trust (working in perfect partnership) was a truly fantastic event and lived up to its reputation. Fun had by all, thousands raised, a beautiful setting- it made me super proud to be a part of the community. Thank you F@SH for the new play equipment- the sand trays, water baths, scooters and trikes they donated money towards are just fantastic... the children love it all.