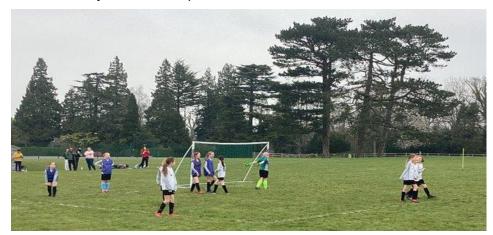

Well done to our girl's football team who played St Teresa's and won 10-0. Go Surrey Hills All Saints! Thank you, Mr Guest, for organising this.

I'd like to say a huge thanks to all for your continued support for the school. I appreciate it's been a tough journey for many. Please be reassured that we continue to be committed to making the school the best it can be for the children and families in the communities we serve. I look forward to seeing you on 20th July.