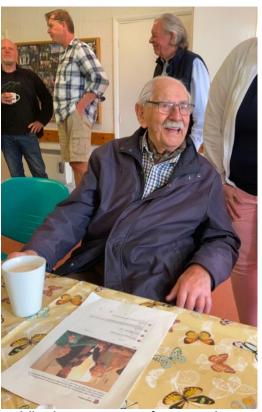

# Harry Collis' is 100!

Harry's actual 100<sup>th</sup> birthday was on May 6<sup>th</sup>. But by happy serendipity coffee the morning at the JV Hall which was planned for that day was moved to a week later. If it had been on the 6<sup>th</sup>, Harry would not have been able to be there as the family had other plans. So, when it was moved to a week later, the 13<sup>th</sup> of May, Harry was able and willing to come! So we had a very special village event at the village hall when Harry, his carer and his second son, Peter were all able to come and celebrate with the regular coffee morning groupies to wish him a Happy 100<sup>th</sup>!

Harry and his late wife Mary, lived in Coldharbour for many decades. Harry was Fête

organiser at one time. Mary was Coldharbour Reporter for several years. She also sang in the choir. Both were always at Coldharbour events. About a decade ago, after a very snowy winter when roads were closed for several days, the family decided that living here was not a good option for a couple approaching their 90s, and so they moved to nearby Capel where they lived in Dairy Cottage. Harry is still there. They continued to be involved in village events, and often managed to come to church services, memorably making a special appearance at our celebrations of the Queen's Golden Jubilee in 2012.

We could not let everyone know about the party; we wanted to avoid overwhelming Harry with too many people. In the event the usual crowd were there plus a few additional people who somehow knew that Harry might also be there and we were able to celebrate a rare event – a 100<sup>th</sup> birthday of a much loved Coldharbourian. It was a first for many including me. I have never before met someone who is 100!